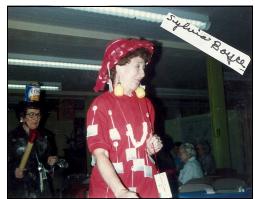

The Mother–Daughter Banquet was held in May 1987. You may recognize this lovely lady adorned with Tea bags

and are those lemon bottles hanging from your earlobes? Some of the models for this style show included Carol Henning and Kay Kannitzer. (Unfortunately their picture was not clear enough to go into the newsletter..) Carol said that this event was so much fun. It gave everyone a chance to be just a little crazy and silly. She said they even took this show on the road. They went to the Kariotts Mobile Home Park and in their meeting room they reenacted the show for the Green Mountain Rehab patients.